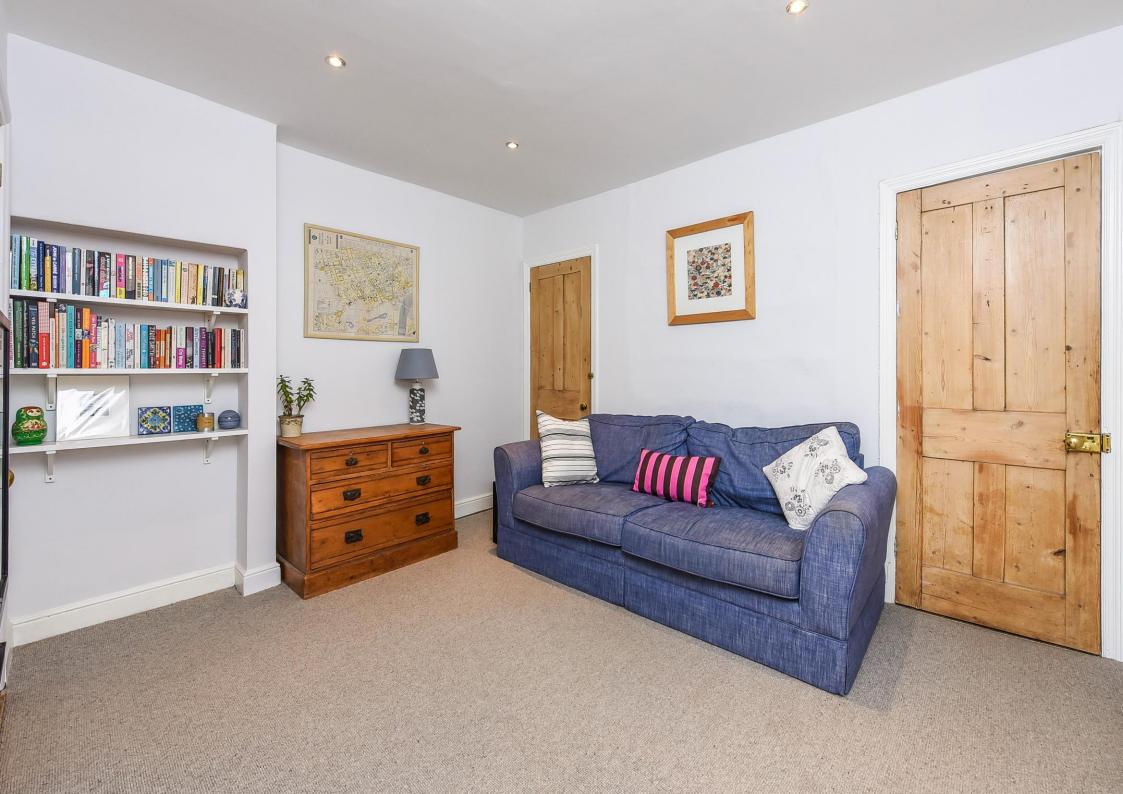

The property has a welcoming feel and the accommodation offers two Reception Rooms, a bright and light fitted Kitchen/Breakfast Room and a ground floor Shower Room. Upstairs there are Two Bedrooms, and a generous Bathroom. The property has been well maintained with double glazing and gas heating. There is a mature well tended South facing rear garden with a large workshop/home office and rear pedestrian access. To the front is a private garden.

### Ground Floor

- Reception Room
- Sitting Room
- Downstairs Shower Room
- Kitchen Dining Room

- Bedroom 1
- Bedroom 2
- Family Bathroom