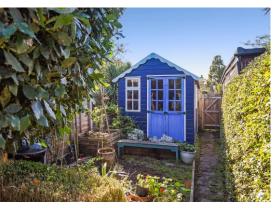

## Exterior

- Front Garden with Path
- Private Enclosed Rear Garden,
   Over 100ft Long
- Large Workshop