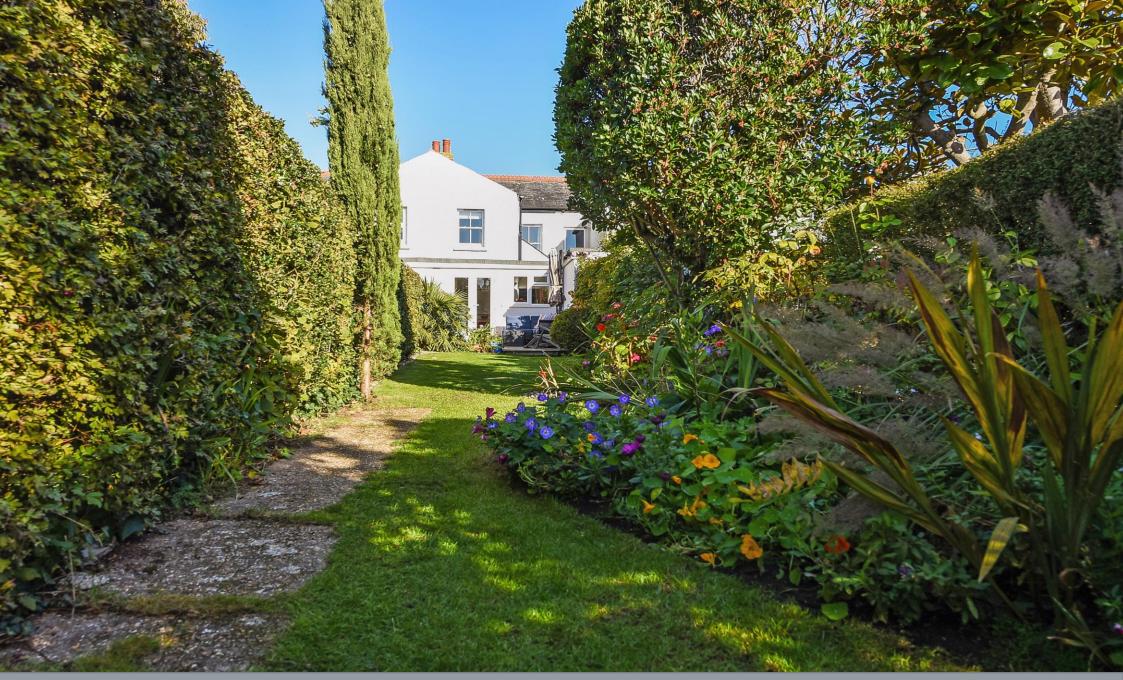

The property has a welcoming feel and the accommodation offers two Reception Rooms, a bright and light fitted Kitchen/Breakfast Room and a ground floor Shower Room. Upstairs there are Two Bedrooms, and a generous Bathroom. The property has been well maintained with double glazing and gas heating. There is a mature well tended South facing rear garden with a large workshop/home office and rear pedestrian access. To the front is a private garden.

## Exterior

- Front Garden with Path
- Private Enclosed Rear Garden,
   Over 100ft Long
- Large Workshop