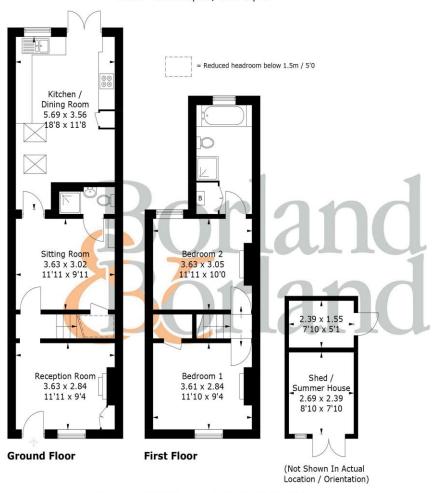

## 16, Kings Road, PO10 7HN

Approximate Gross Internal Area = 80.6 sq m / 867 sq ft Shed / Summer House = 10.6 sq m / 114 sq ft Total = 91.2 sq m / 981 sq ft

Whilst every attempt has been made to ensure the accuracy of the floorplan, measurements of doors, windows and rooms are approximate.

These plans are for representation purposes only as defined by RICS Code of Measuring Practice and used as such by any prospective purchaser. (ID907045)

TMPORTANT NOTICE Borland & Borland gives notice that: 1. These particulars do not constitute an offer or contract or part thereof. 2. All descriptions, photographs and plans are for guidance only and should not be relied upon as statements or representations of fact. All measurements are approximate and not necessarily to scale. Any prospective purchaser must satisfy themselves of the correctness of the information with the particulars by inspection or otherwise. 3. Borland & Borland does not have any authority to give any representations or warranties whatsoever in relation to this property (including but not limited to planning/building regulations), nor can it enter into any contract on behalf of the Vendor. 4. Borland & Borland does not accept responsibility for any expenses incurred by prospective purchasers in inspecting properties which have been sold, let or withdrawn. 5. If there is anything of particular importance to you, please contact this office and Borland & Borland will try to have the information checked for you.