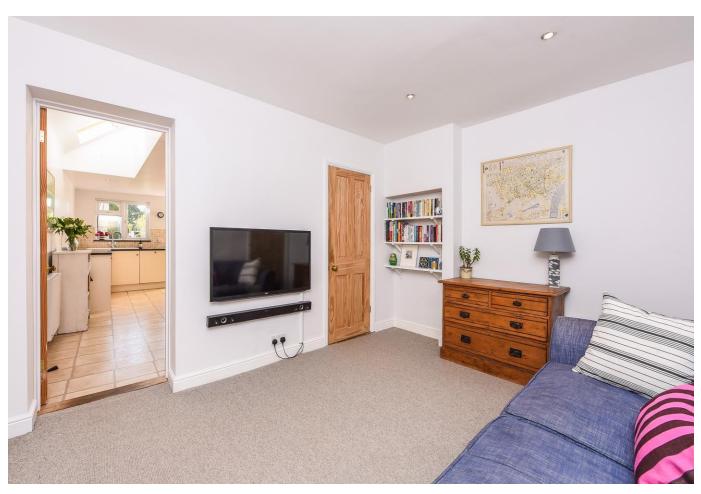

The property has a welcoming feel and the accommodation offers two Reception Rooms, a bright and light fitted Kitchen/Breakfast Room and a ground floor Shower Room. Upstairs there are Two Bedrooms, and a generous Bathroom. The property has been well maintained with double glazing and gas heating. There is a mature well tended South facing rear garden with a large workshop/home office and rear pedestrian access. To the front is a private garden.

### Ground Floor

- Reception Room
- Sitting Room
- Downstairs Shower Room
- Kitchen Dining Room

- Bedroom 1
- Bedroom 2
- Family Bathroom