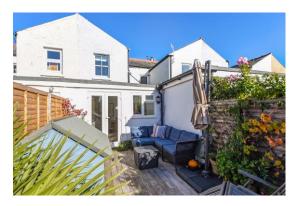

The property has a welcoming feel and the accommodation offers two Reception Rooms, a bright and light fitted Kitchen/Breakfast Room and a ground floor Shower Room. Upstairs there are Two Bedrooms, and a generous Bathroom. The property has been well maintained with double glazing and gas heating. There is a mature well tended South facing rear garden with a large workshop/home office and rear pedestrian access. To the front is a private garden.

## Exterior

- Front Garden with Path
- Private Enclosed Rear Garden,
   Over 100ft Long
- Large Workshop