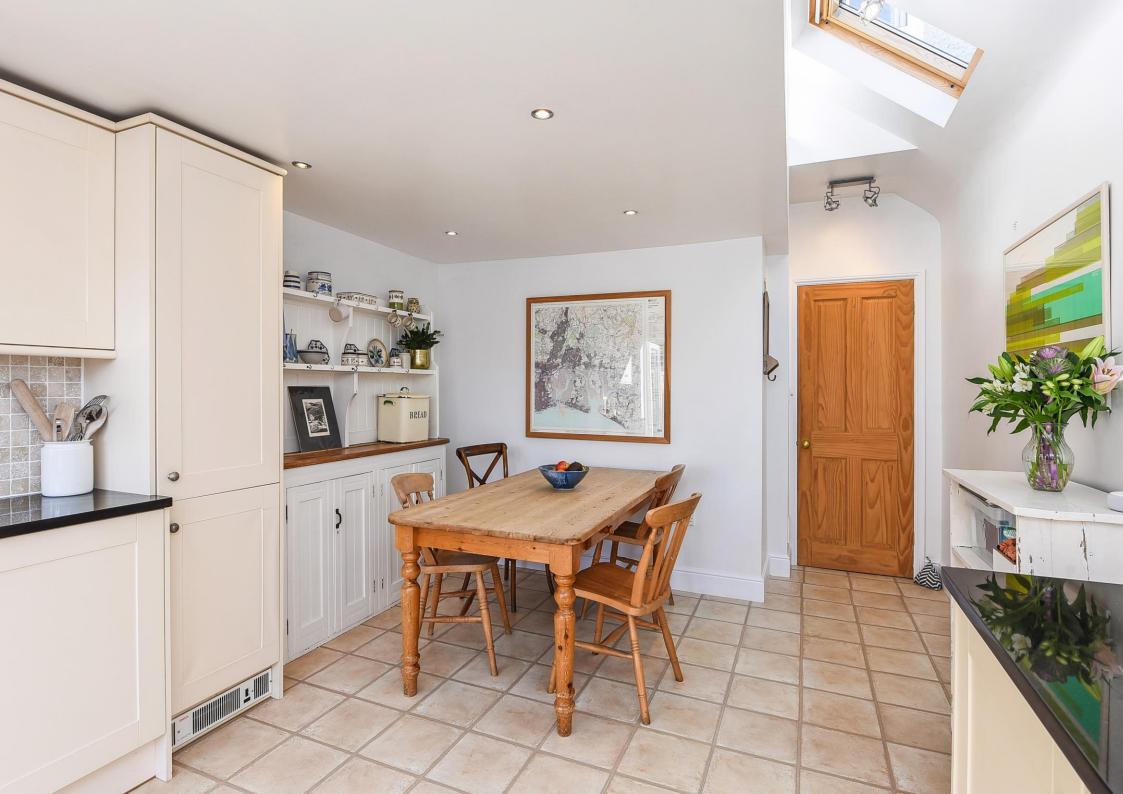

The property has a welcoming feel and the accommodation offers two Reception Rooms, a bright and light fitted Kitchen/Breakfast Room and a ground floor Shower Room. Upstairs there are Two Bedrooms, and a generous Bathroom. The property has been well maintained with double glazing and gas heating. There is a mature well tended South facing rear garden with a large workshop/home office and rear pedestrian access. To the front is a private garden.

### Ground Floor

- Reception Room
- Sitting Room
- Downstairs Shower Room
- Kitchen Dining Room

- Bedroom 1
- Bedroom 2
- Family Bathroom