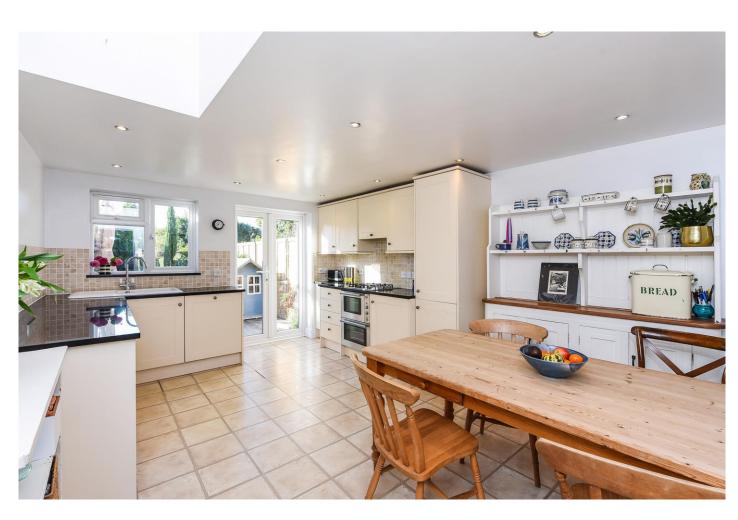

The property has a welcoming feel and the accommodation offers two Reception Rooms, a bright and light fitted Kitchen/Breakfast Room and a ground floor Shower Room. Upstairs there are Two Bedrooms, and a generous Bathroom. The property has been well maintained with double glazing and gas heating. There is a mature well tended South facing rear garden with a large workshop/home office and rear pedestrian access. To the front is a private garden.

### Ground Floor

- Reception Room
- Sitting Room
- Downstairs Shower Room
- Kitchen Dining Room

- Bedroom 1
- Bedroom 2
- Family Bathroom